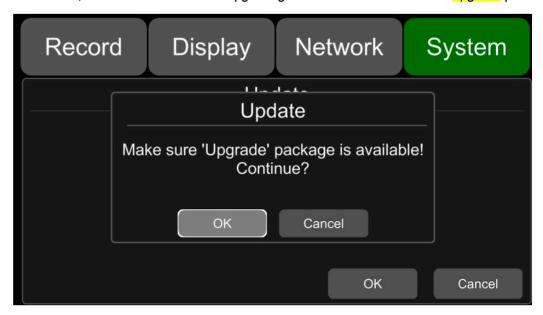

## SS4 & SS4GW DVR Firmware Upgrade

Step 1: Copy the folder to USB disk or SD card root directory and insert the USB disk or SD card into the device.

Step 2: Power off the DVR and reboot it, then it will upgrade automatically. Or go to Menu -> System -> Update->Software, touch OK to confirm the upgrading. Both methods can start the upgrade process.