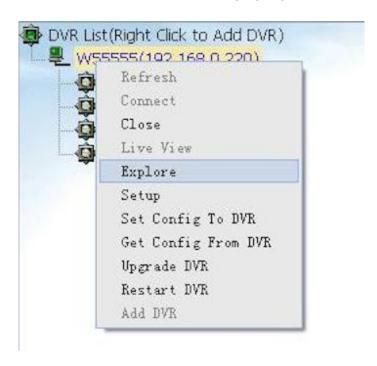

ABV recommends all systems be function tested as often as weekly or as infrequently as monthly to help insure systems is fully functional when needed.

From ViewPro Vehicle List on the right, click on vehicle number/IP address, select EXPLORE from the pop up window: