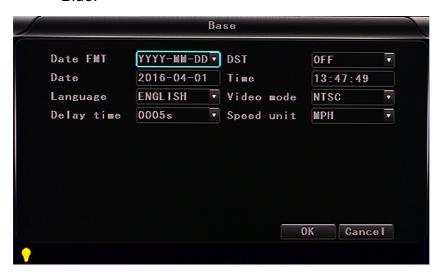

## 1. Setting time directly:

A.Log in Menu by default password: 6666

Noted: If you log in by password:1234, you just can see the setting but cannot change.

B.Come into "Base" setting and check the time and click "OK" to be Blue: