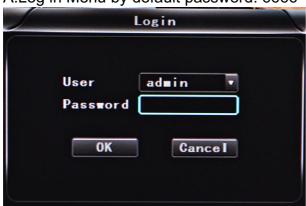

## 1. Setting time directly:

A.Log in Menu by default password: 6666

Noted: If you log in by password:1234, you just can see the setting but cannot change.

B.Come into "Base" setting and check the time and click "OK" to be Blue: