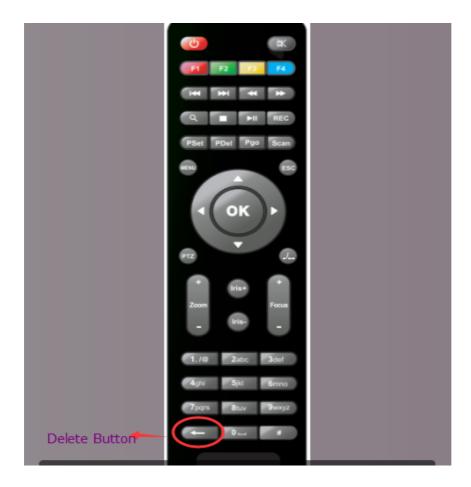

C.Use delete button on remote control to delete old setting and input new time:

D.After setting, please restart MDVRs