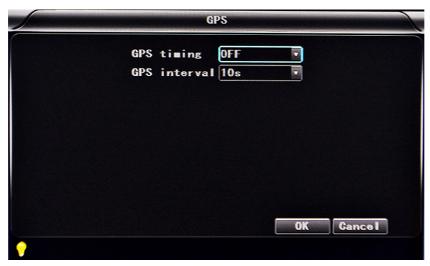

## 2. GPS auto adjust time:

A. GPS antenna connects with MDVR and GPS works

B. Come in "GPS" setting and settle time district in the "GPS timing". For example; UTC-5, Eastern standard time, you just need to choose UTC-5 in the GPS timing and restart MDVR, it will adjust the time automatically.