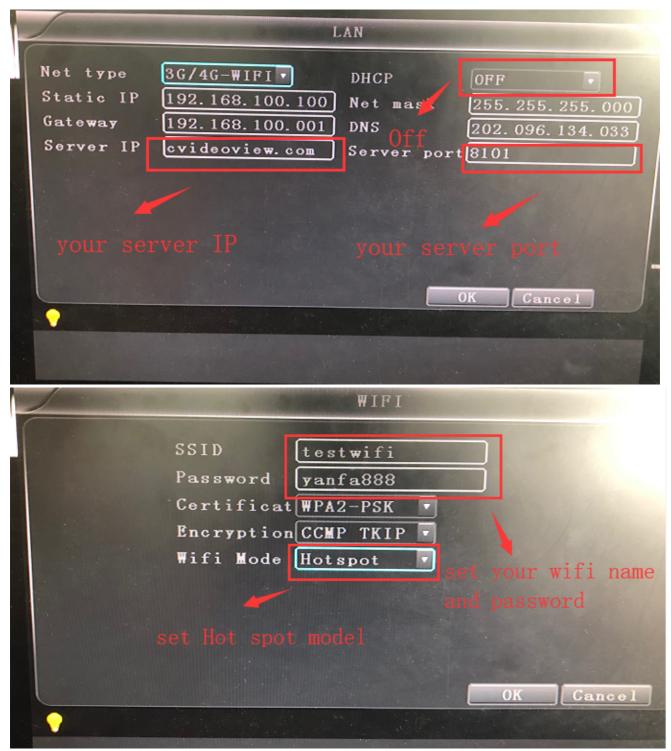

## **Use Hot spot function**

\*In the 3g/4g-wifi net type, set DHCP off, set to Hot spot mode, use 3g/4g to share flow to the user.at that time ,the SSID and Password is your WIFI name and connect password.