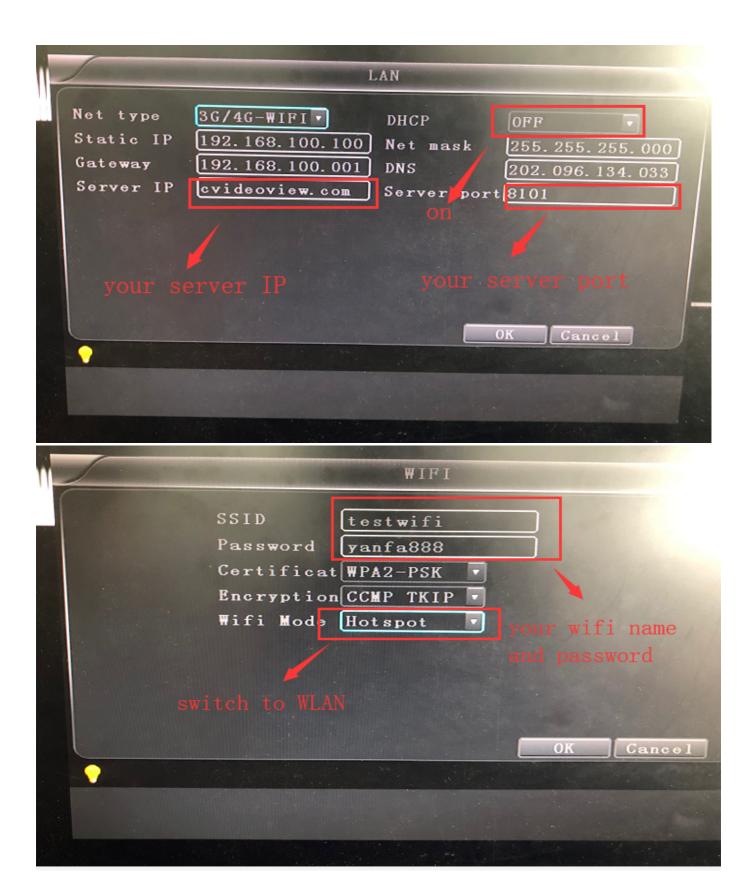

## **Use Hot spot function**

\*In the 3g/4g-wifi net type, set DHCP off, set to Hot spot mode, use 3g/4g to share flow to the user.at that time ,the SSID and Password is your WIFI name and connect password.