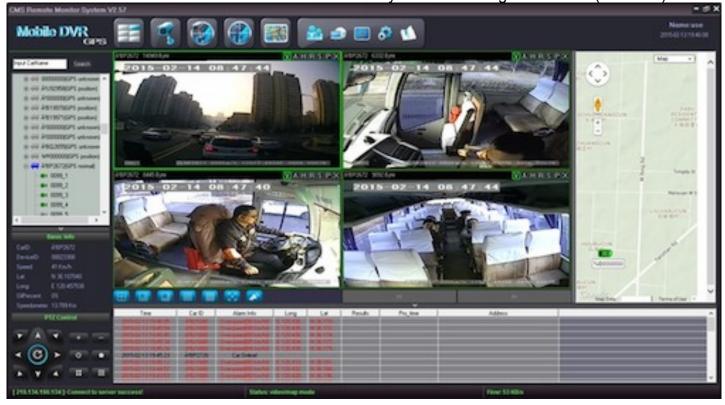

Low Resolution Video Streaming images at reduced frame rate to permit transmission on 3G cellular networks. Actual files stored on the SD memory cards in D1 high resolution (702x480)

Low Resolution Video Streaming 8-Camera View with Map. Actual files stored on the SSD or HDD in 8-channel SD8C systems in D1 high resolution (702x480)