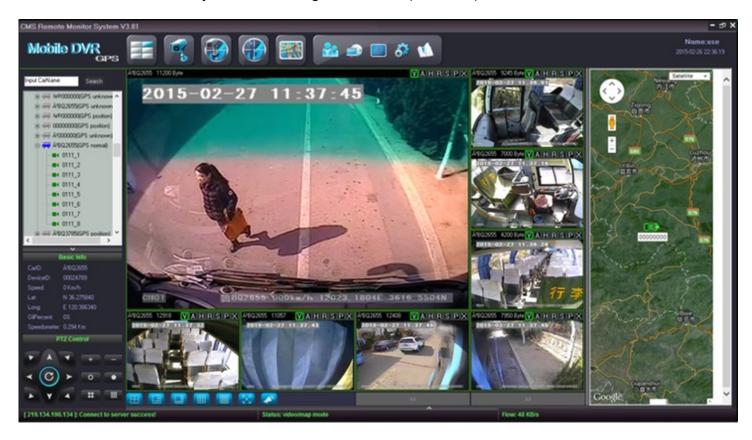

Low Resolution Video Streaming images at reduced frame rate to permit transmission on 3G cellular networks. Actual files stored on the SD memory cards in D1 high resolution (702x480)

Low Resolution Video Streaming 8-Camera View with Map. Actual files stored on the SSD or HDD in 8-channel SD8C systems in D1 high resolution (702x480)